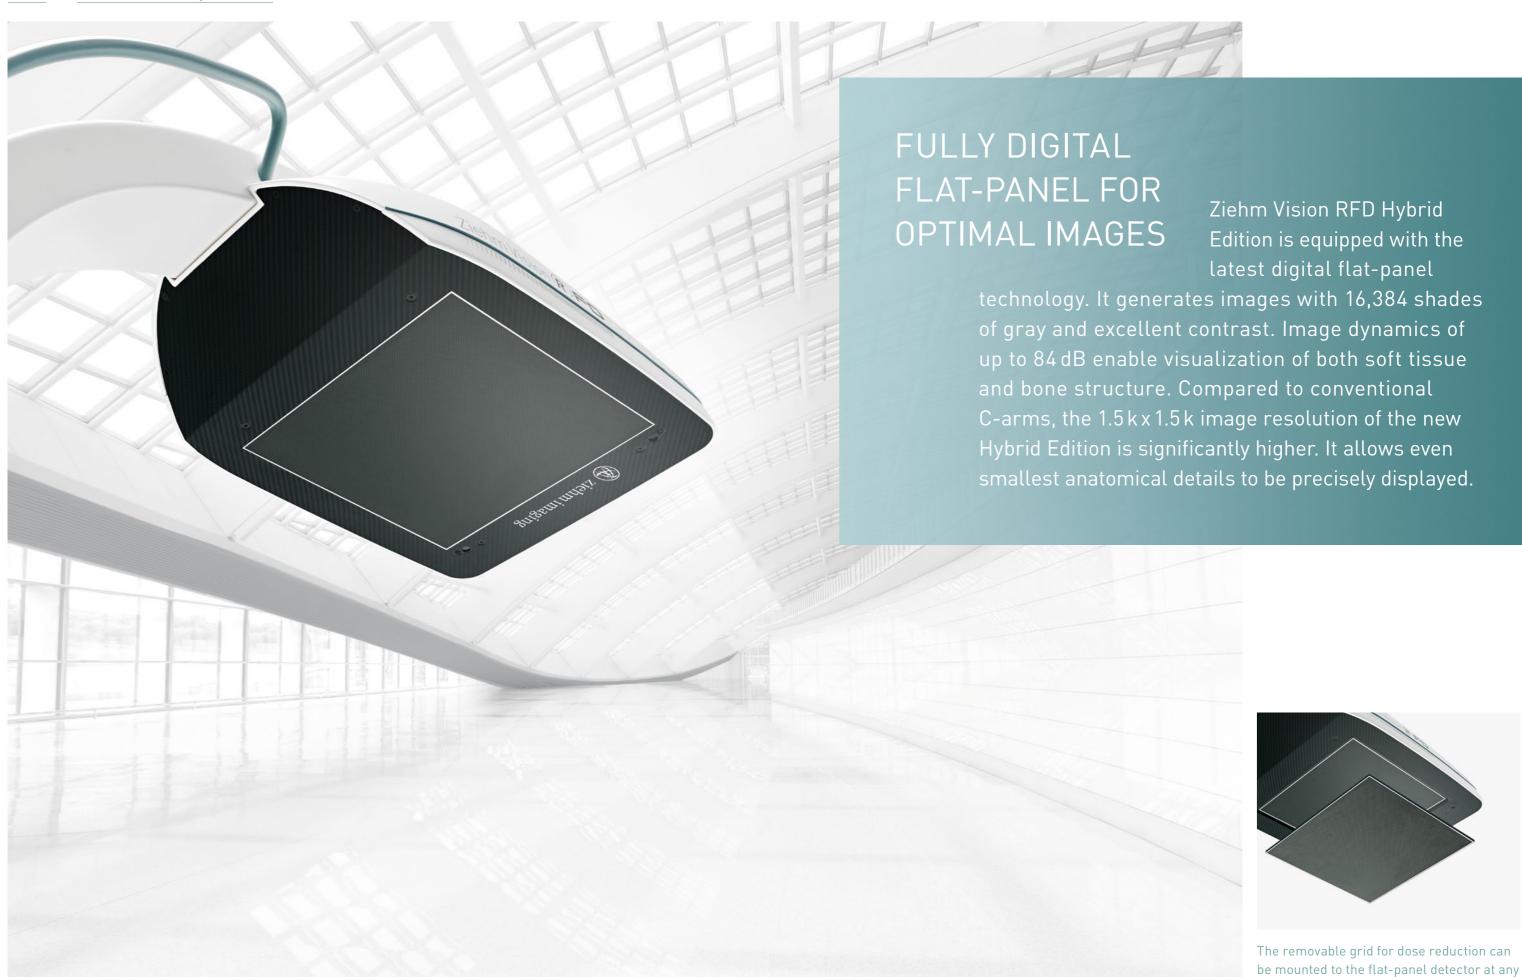

# HYBIONRED HYBIONRED EDITION

Ziehm Vision (R) FD

time with just one click.

Ziehm Vision RFD Hybrid Edition features

a 20 cm x 20 cm flat-panel that represents the optimum size for a wide range of clinical applications, particularly in the field of cardiology and cardiac surgery. In addition to the miniaturized design of the flat-panel detector, the isocentric movement of the C-arm enables clinical interventions such as coronary angiography, heart valve replacements and pacemaker implantation.

## MAXIMUM FIELD OF VIEW FOR **VASCULAR SURGERY**

Alternatively Ziehm Vision RFD Hybrid Edition features a 30 cm x 30 cm flat-panel detector. The generous field of view with a 30 cm side

30 cm

length provides comprehensive information with each examination. This enables the C-arm to deliver high quality X-ray images that were previously only possible with fixed systems. Demanding vascular procedures such as angioplasties and EVAR can thereby be performed with a mobile C-arm.