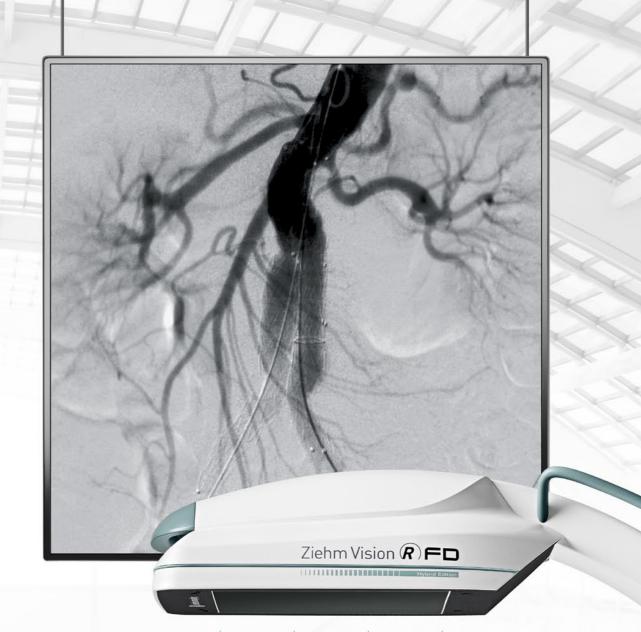

## MAXIMUM FIELD OF VIEW FOR **VASCULAR SURGERY**

Alternatively Ziehm Vision RFD Hybrid Edition features a 30 cm x 30 cm flat-panel detector. The generous field of view with a 30 cm side

30 cm

length provides comprehensive information with each examination. This enables the C-arm to deliver high quality X-ray images that were previously only possible with fixed systems. Demanding vascular procedures such as angioplasties and EVAR can thereby be performed with a mobile C-arm.