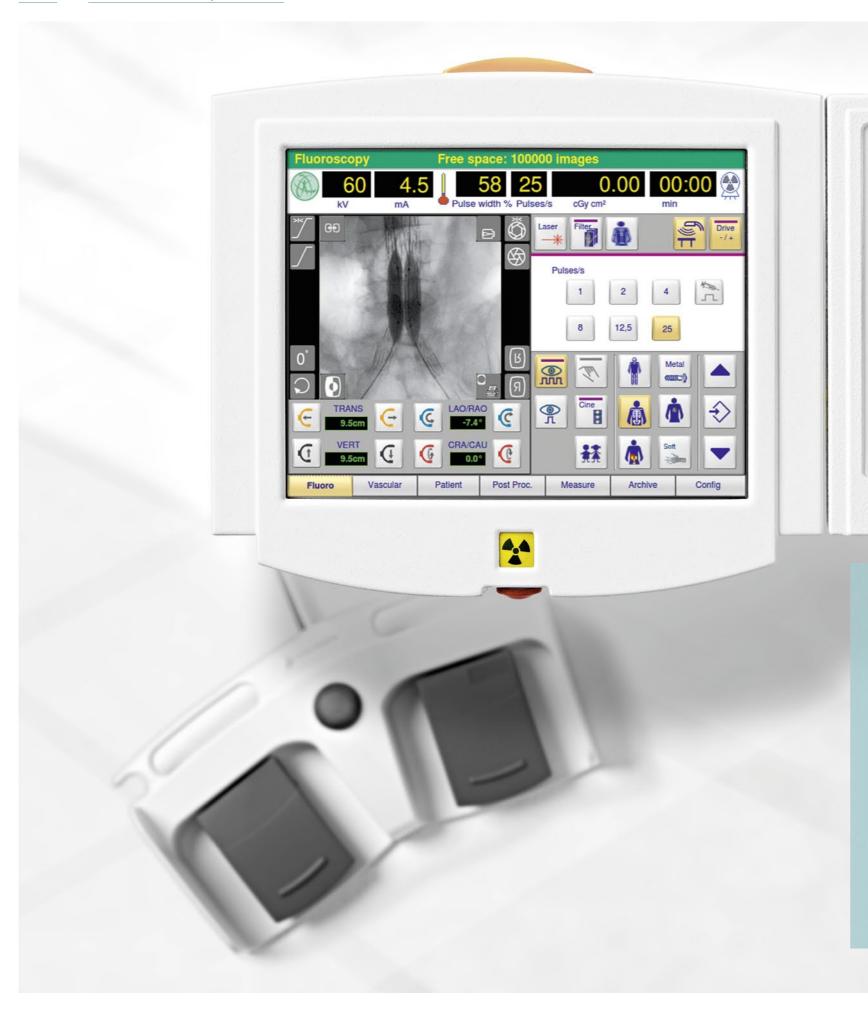

# HYBIONRED HYBIONRED EDITION

Ziehm Vision (R) FD

time with just one click.

Ziehm Vision RFD Hybrid Edition features

a 20 cm x 20 cm flat-panel that represents the optimum size for a wide range of clinical applications, particularly in the field of cardiology and cardiac surgery. In addition to the miniaturized design of the flat-panel detector, the isocentric movement of the C-arm enables clinical interventions such as coronary angiography, heart valve replacements and pacemaker implantation.

## MAXIMUM FIELD OF VIEW FOR **VASCULAR SURGERY**

Alternatively Ziehm Vision RFD Hybrid Edition features a 30 cm x 30 cm flat-panel detector. The generous field of view with a 30 cm side

30 cm

length provides comprehensive information with each examination. This enables the C-arm to deliver high quality X-ray images that were previously only possible with fixed systems. Demanding vascular procedures such as angioplasties and EVAR can thereby be performed with a mobile C-arm.

# COMPACT AND POWERFUL

The newly developed monoblock generator

with 25 kW nominal power in accordance with IEC 60601-2-54 is one of the most powerful in the mobile field and delivers crystal-clear images. This outstanding imaging performance is particularly crucial for hybrid room applications. Despite its high power reserves, the generator features a very compact design that simplifies its positioning at the OR table.