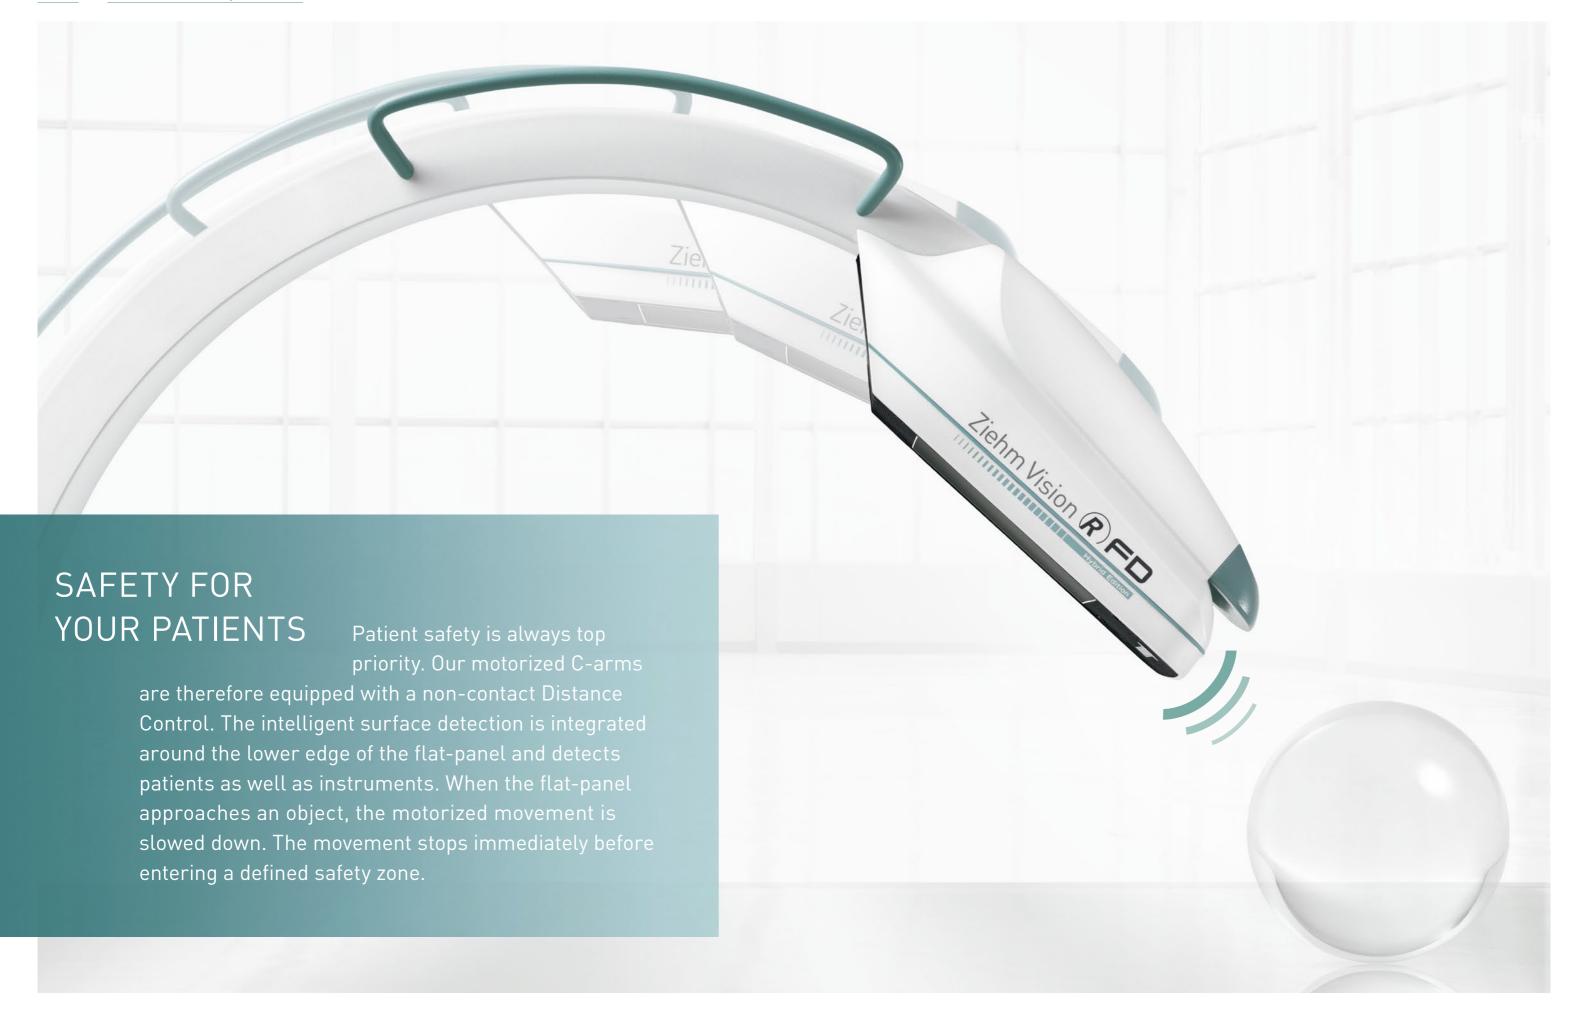

cedure.















The modular Position Control Center and Remote Vision Center can be mounted flexibly.

# FULL CONTROL AT THE OR TABLE

The C-arm, including control of the 4 motorized

axes, can be operated entirely via the Position Control Center (joystick module) and the Remote Vision Center (touchscreen). The control modules can be flexibly mounted to the sides of the OR table or to a separate stand thereby creating sufficient scope for sterile

# MOTORIZED MOVEMENT IN 4 AXES

For the first time a C-arm is equipped with motorization that allows control of 4 axes. The operator can use the Position Control Center to

move the C-arm into the exact position desired. Operating the device right at the sterile OR table minimizes the time needed and guarantees maximum precision.













COLOR-CODING FOR CLEAR COMMUNICATION

Ziehm Vision RFD Hybrid Edition features color coded brake handles. These enable straight-

forward communication and clear instructions in the OR and minimize the chance of operating errors.

# RELIABLE CONTROL

An intelligent safety feature prevents unintended movements of the C-arm: motorization can only be activated if the joystick is touched with at least two fingers. This means that the user must deliberately control the joystick in order to initiate movements of the C-arm.









Visit the dedicated web special: www.ziehm.com/hybrid-edition

Ziehm Imaging GmbH 90451 Nuremberg, Germany Phone +49.(0) 9 11.21 72-0 Fax +49.(0) 9 11.21 72-390

Ziehm Imaging Inc. Phone +1.(407) 615-8560 Fax +1.(407) 615-8561

Ziehm Imaging Srl. Via Martiri di Le