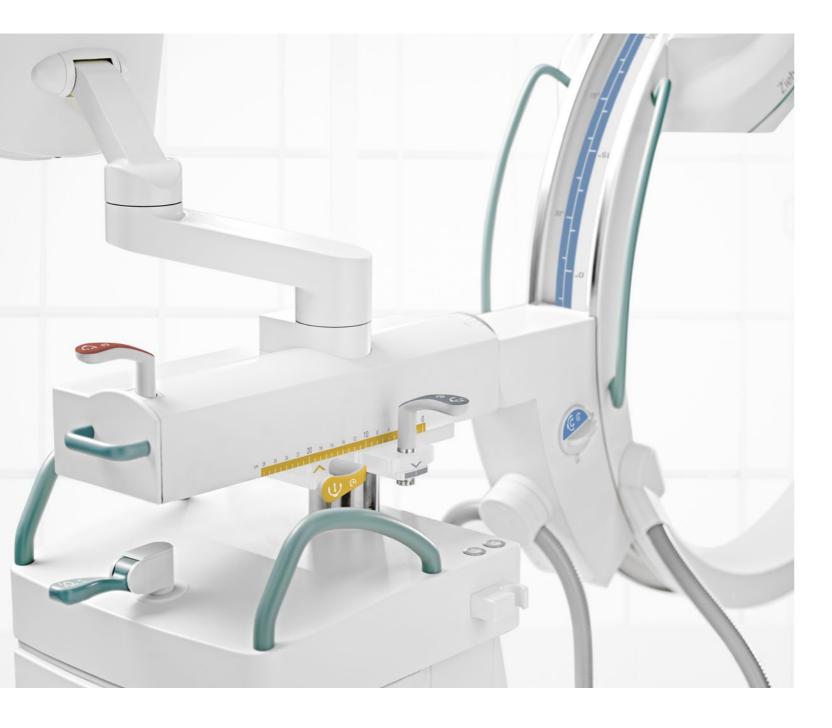

# FULL CONTROL AT THE OR TABLE

The C-arm, including control of the 4 motorized

axes, can be operated entirely via the Position Control Center (joystick module) and the Remote Vision Center (touchscreen). The control modules can be flexibly mounted to the sides of the OR table or to a separate stand thereby creating sufficient scope for sterile

# MOTORIZED MOVEMENT IN 4 AXES

For the first time a C-arm is equipped with motorization that allows control of 4 axes. The operator can use the Position Control Center to

move the C-arm into the exact position desired. Operating the device right at the sterile OR table minimizes the time needed and guarantees maximum precision.

COLOR-CODING FOR CLEAR COMMUNICATION

Ziehm Vision RFD Hybrid Edition features color coded brake handles. These enable straight-

forward communication and clear instructions in the OR and minimize the chance of operating errors.