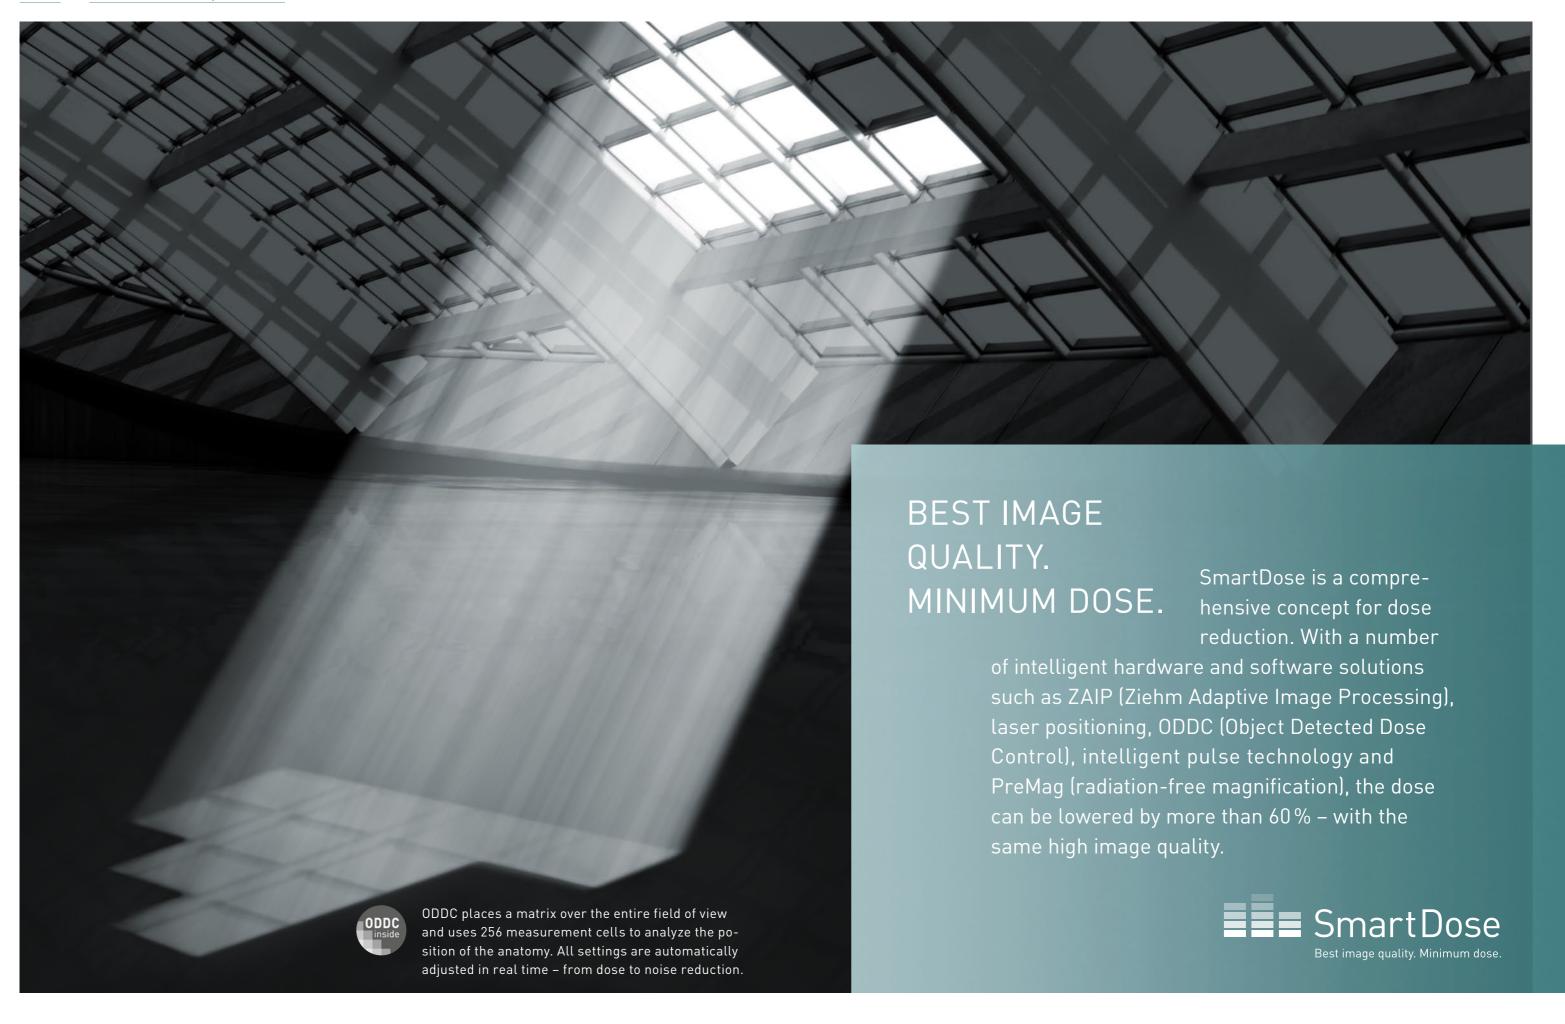

# HYBIONRED HYBIONRED EDITION

Ziehm Vision (R) FD

time with just one click.

Ziehm Vision RFD Hybrid Edition features

a 20 cm x 20 cm flat-panel that represents the optimum size for a wide range of clinical applications, particularly in the field of cardiology and cardiac surgery. In addition to the miniaturized design of the flat-panel detector, the isocentric movement of the C-arm enables clinical interventions such as coronary angiography, heart valve replacements and pacemaker implantation.

## MAXIMUM FIELD OF VIEW FOR **VASCULAR SURGERY**

Alternatively Ziehm Vision RFD Hybrid Edition features a 30 cm x 30 cm flat-panel detector. The generous field of view with a 30 cm side

30 cm

length provides comprehensive information with each examination. This enables the C-arm to deliver high quality X-ray images that were previously only possible with fixed systems. Demanding vascular procedures such as angioplasties and EVAR can thereby be performed with a mobile C-arm.

# COMPACT AND POWERFUL

The newly developed monoblock generator

with 25 kW nominal power in accordance with IEC 60601-2-54 is one of the most powerful in the mobile field and delivers crystal-clear images. This outstanding imaging performance is particularly crucial for hybrid room applications. Despite its high power reserves, the generator features a very compact design that simplifies its positioning at the OR table.

# LIQUID COOLING FOR CONTINUOUS USE

The unique liquid cooling system Advanced Active Cooling keeps the generator at a consistent operating

temperature and prevents system failure due to overheating. Even during complex applications such as TAVI, angioplasties and EVAR, this C-arm thereby delivers reliable results for the duration of the entire procedure.