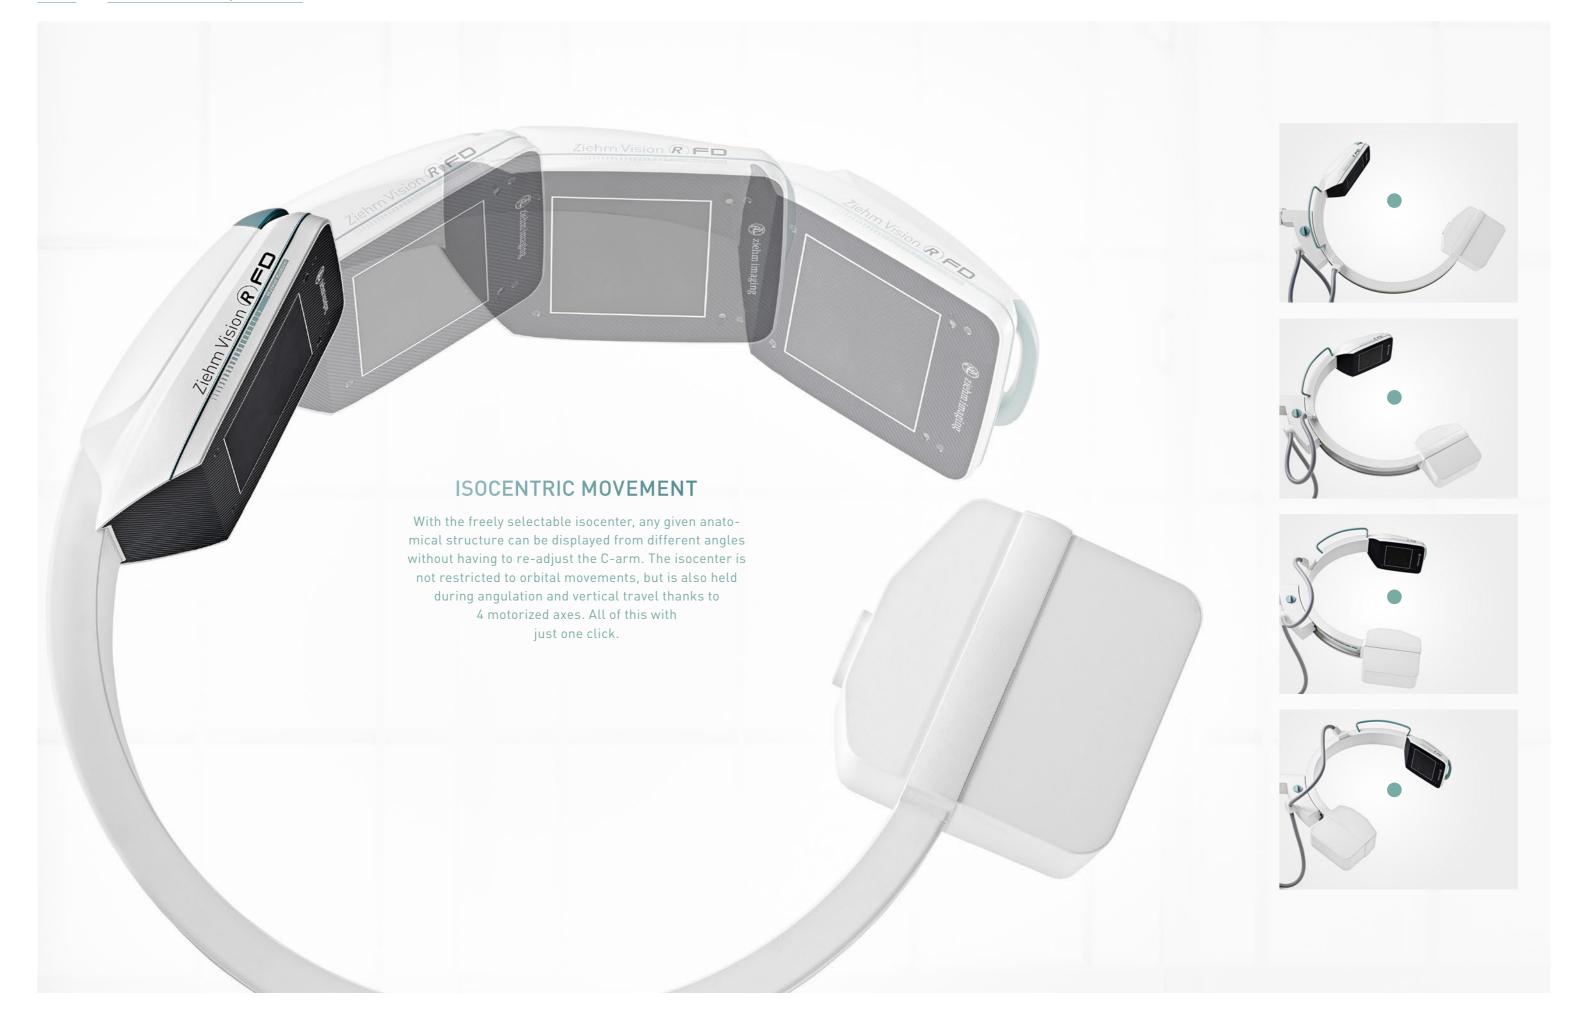

# MOTORIZED MOVEMENT IN 4 AXES

For the first time a C-arm is equipped with motorization that allows control of 4 axes. The operator can use the Position Control Center to

move the C-arm into the exact position desired. Operating the device right at the sterile OR table minimizes the time needed and guarantees maximum precision.

# RELIABLE CONTROL

An intelligent safety feature prevents unintended movements of the C-arm: motorization can only be activated if the joystick is touched with at least two fingers. This means that the user must deliberately control the joystick in order to initiate movements of the C-arm.