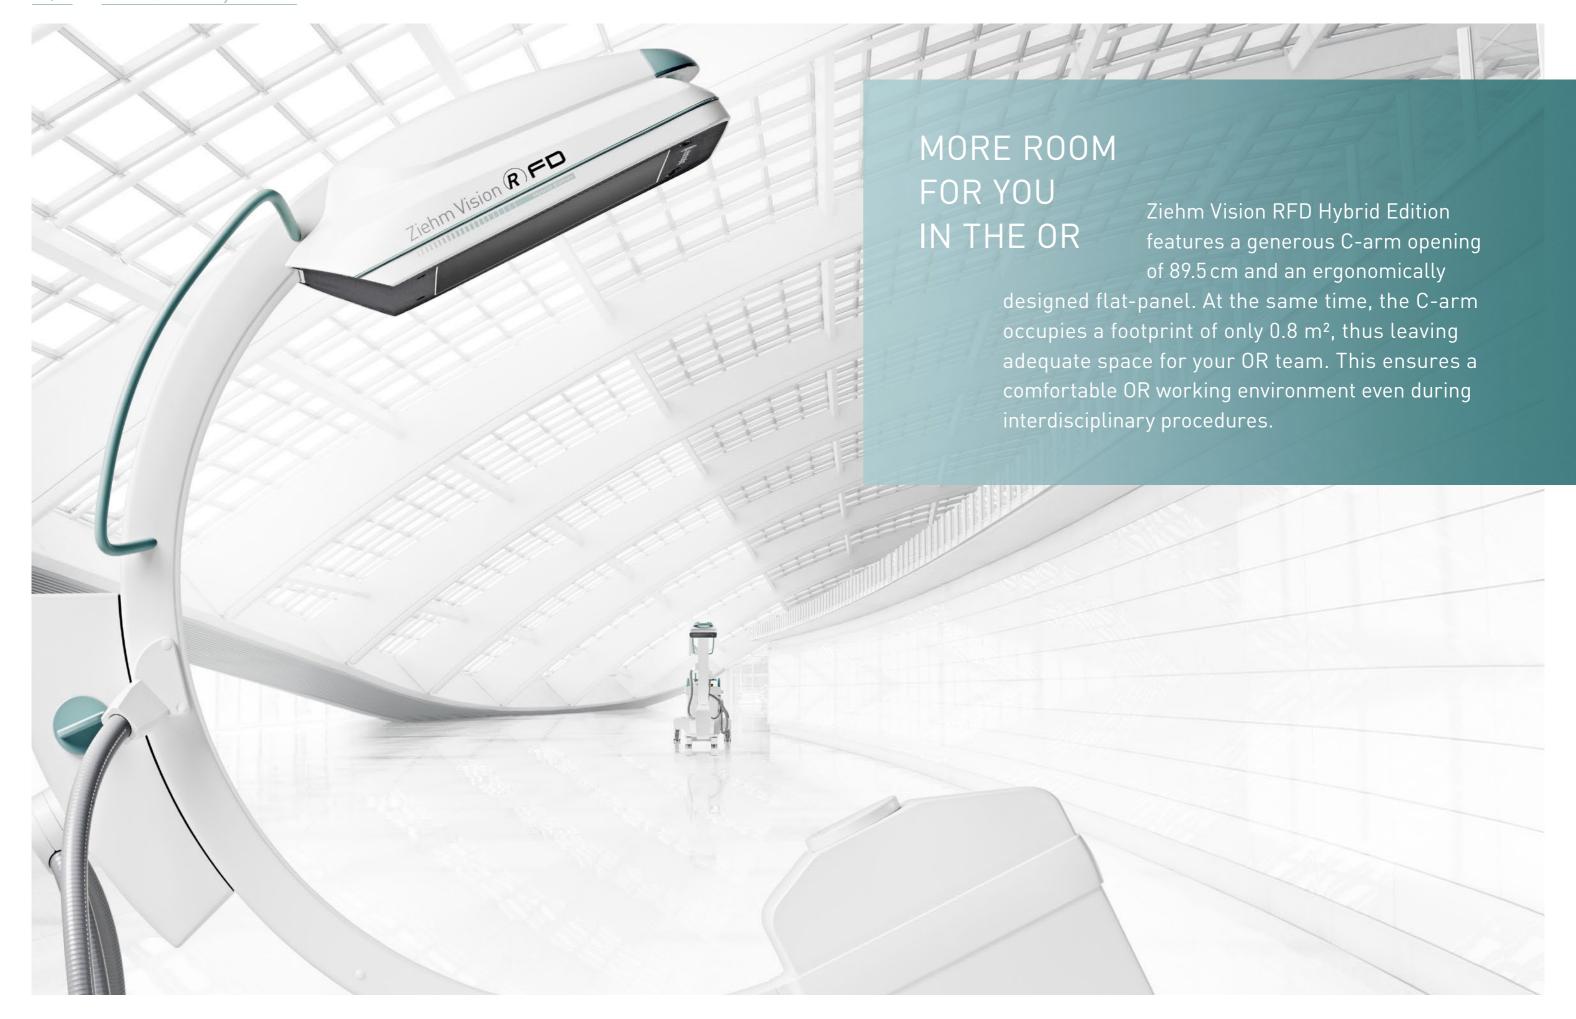

rocedure.















The modular Position Control Center and Remote Vision Center can be mounted flexibly.

# FULL CONTROL AT THE OR TABLE

The C-arm, including control of the 4 motorized

axes, can be operated entirely via the Position Control Center (joystick module) and the Remote Vision Center (touchscreen). The control modules can be flexibly mounted to the sides of the OR table or to a separate stand thereby creating sufficient scope for sterile

# MOTORIZED MOVEMENT IN 4 AXES

For the first time a C-arm is equipped with motorization that allows control of 4 axes. The operator can use the Position Control Center to

move the C-arm into the exact position desired. Operating the device right at the sterile OR table minimizes the time needed and guarantees maximum precision.













COLOR-CODING FOR CLEAR COMMUNICATION

Ziehm Vision RFD Hybrid Edition features color coded brake handles. These enable straight-

forward communication and clear instructions in the OR and minimize the chance of operating errors.

# RELIABLE CONTROL

An intelligent safety feature prevents unintended movements of the C-arm: motorization can only be activated if the joystick is touched with at least two fingers. This means that the user must deliberately control the joystick in order to initiate movements of the C-arm.









Visit the dedicated web special: www.ziehm.com/hybrid-edition

Ziehm Imaging GmbH 90451 Nuremberg, Germany Phone +49.(0) 9 11.21 72-0 Fax +49.(0) 9 11.21 72-390

Ziehm Imaging Inc. Phone +1.(407) 615-8560 Fax +1.(407) 615-8561

Ziehm Imaging Srl. Via Martiri di