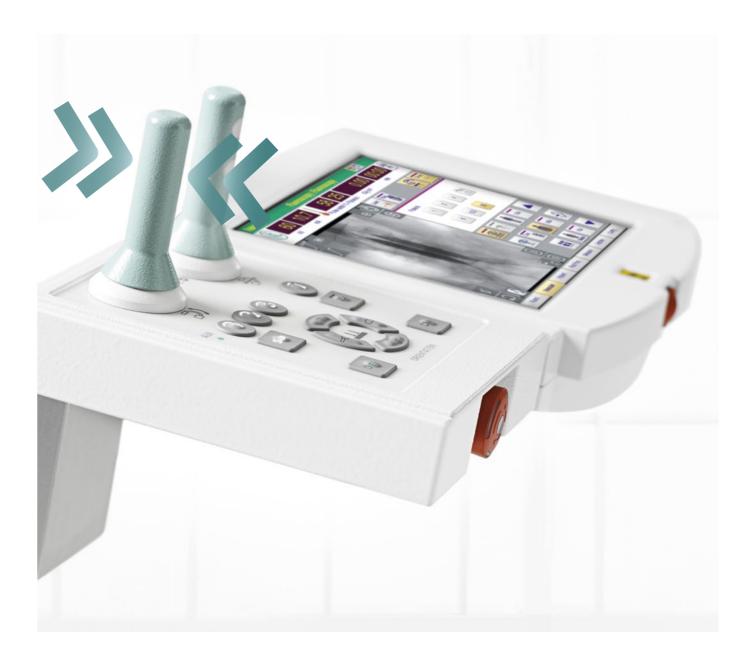

# MOTORIZED MOVEMENT IN 4 AXES

For the first time a C-arm is equipped with motorization that allows control of 4 axes. The operator can use the Position Control Center to

move the C-arm into the exact position desired. Operating the device right at the sterile OR table minimizes the time needed and guarantees maximum precision.

# RELIABLE CONTROL

An intelligent safety feature prevents unintended movements of the C-arm: motorization can only be activated if the joystick is touched with at least two fingers. This means that the user must deliberately control the joystick in order to initiate movements of the C-arm.