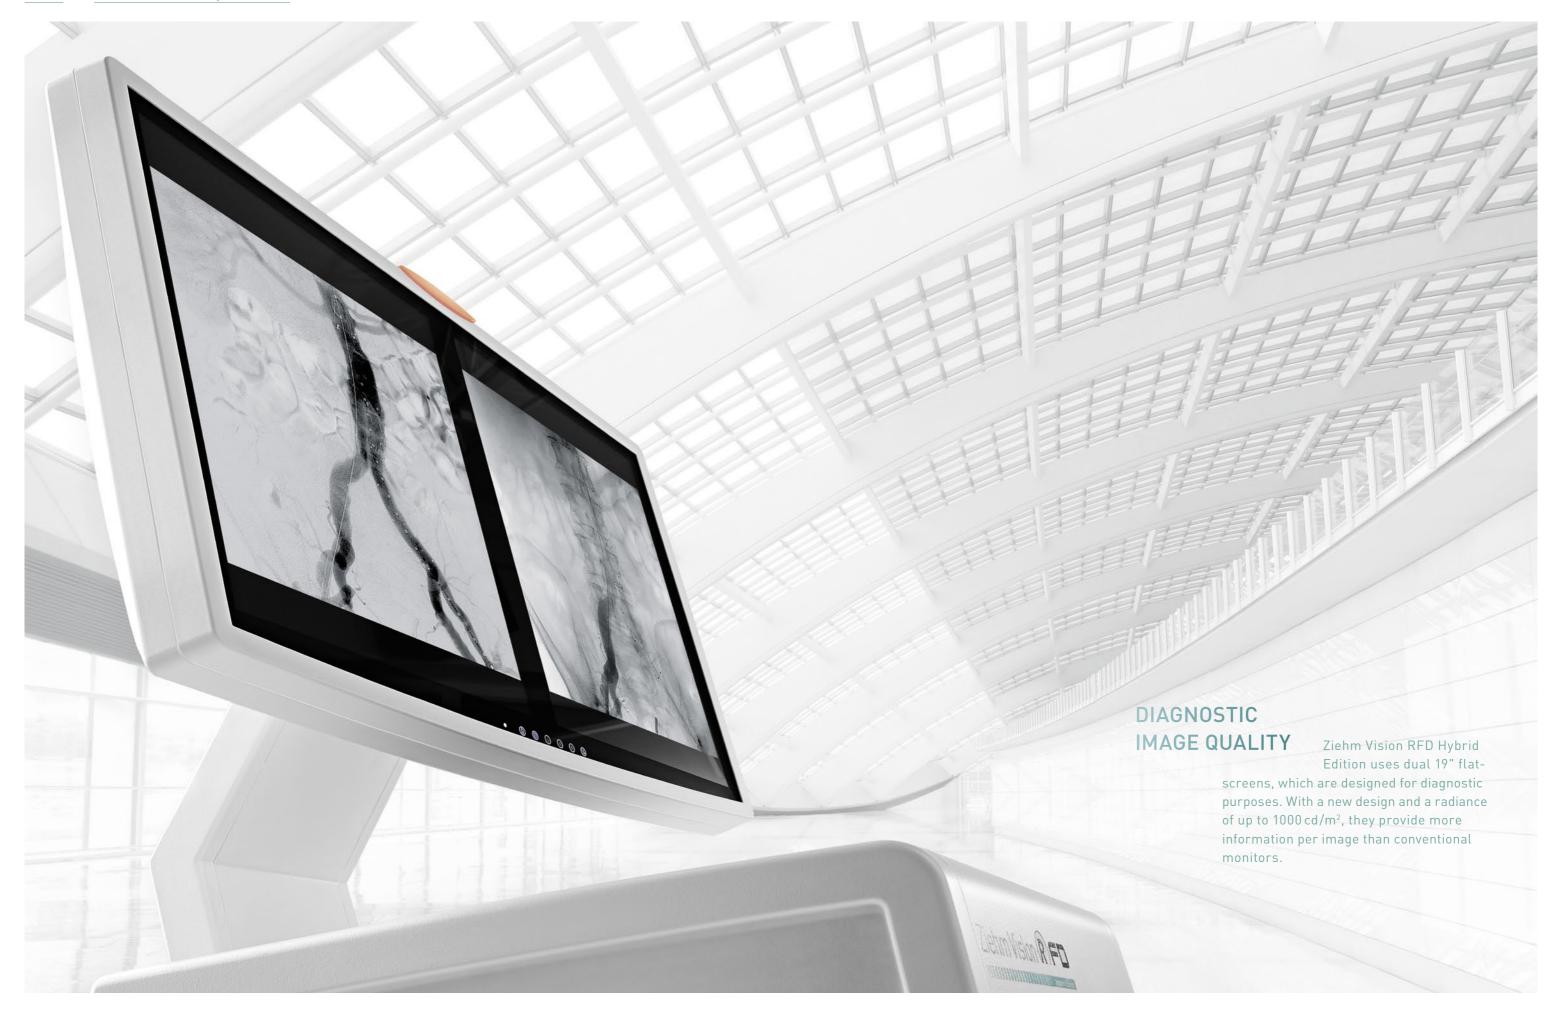

accordance with IEC 60601-2-54 is one of the most powerful in the mobile field and delivers crystal-clear images. This outstanding imaging performance is particularly crucial for hybrid room applications. Despite its high power reserves, the generator features a very compact design that simplifies its positioning at the OR table.



With dimensions of 40 cm x 40 cm x 18 cm the powerful generator only requires a minimum of space.

# LIQUID COOLING FOR CONTINUOUS USE

The unique liquid cooling system Advanced Active Cooling keeps the generator at a consistent operating

temperature and prevents system failure due to overheating. Even during complex applications such as TAVI, angioplasties and EVAR, this C-arm thereby delivers reliable results for the duration of the entire procedure.















The modular Position Control Center and Remote Vision Center can be mounted flexibly.

# FULL CONTROL AT THE OR TABLE

The C-arm, including control of the 4 motorized

axes, can be operated entirely via the Position Control Center (joystick module) and the Remote Vision Center (touchscreen). The control modules can be flexibly mounted to the sides of the OR table or to a separate stand thereby creating sufficient scope for sterile

# MOTORIZED MOVEMENT IN 4 AXES

For the first time a C-arm is equipped with motorization that allows control of 4 axes. The operator can use the Position Control Center to

move the C-arm into the exact position desired. Operating the device right at the sterile OR table minimizes the time needed and guarantees maximum precision.













COLOR-CODIN