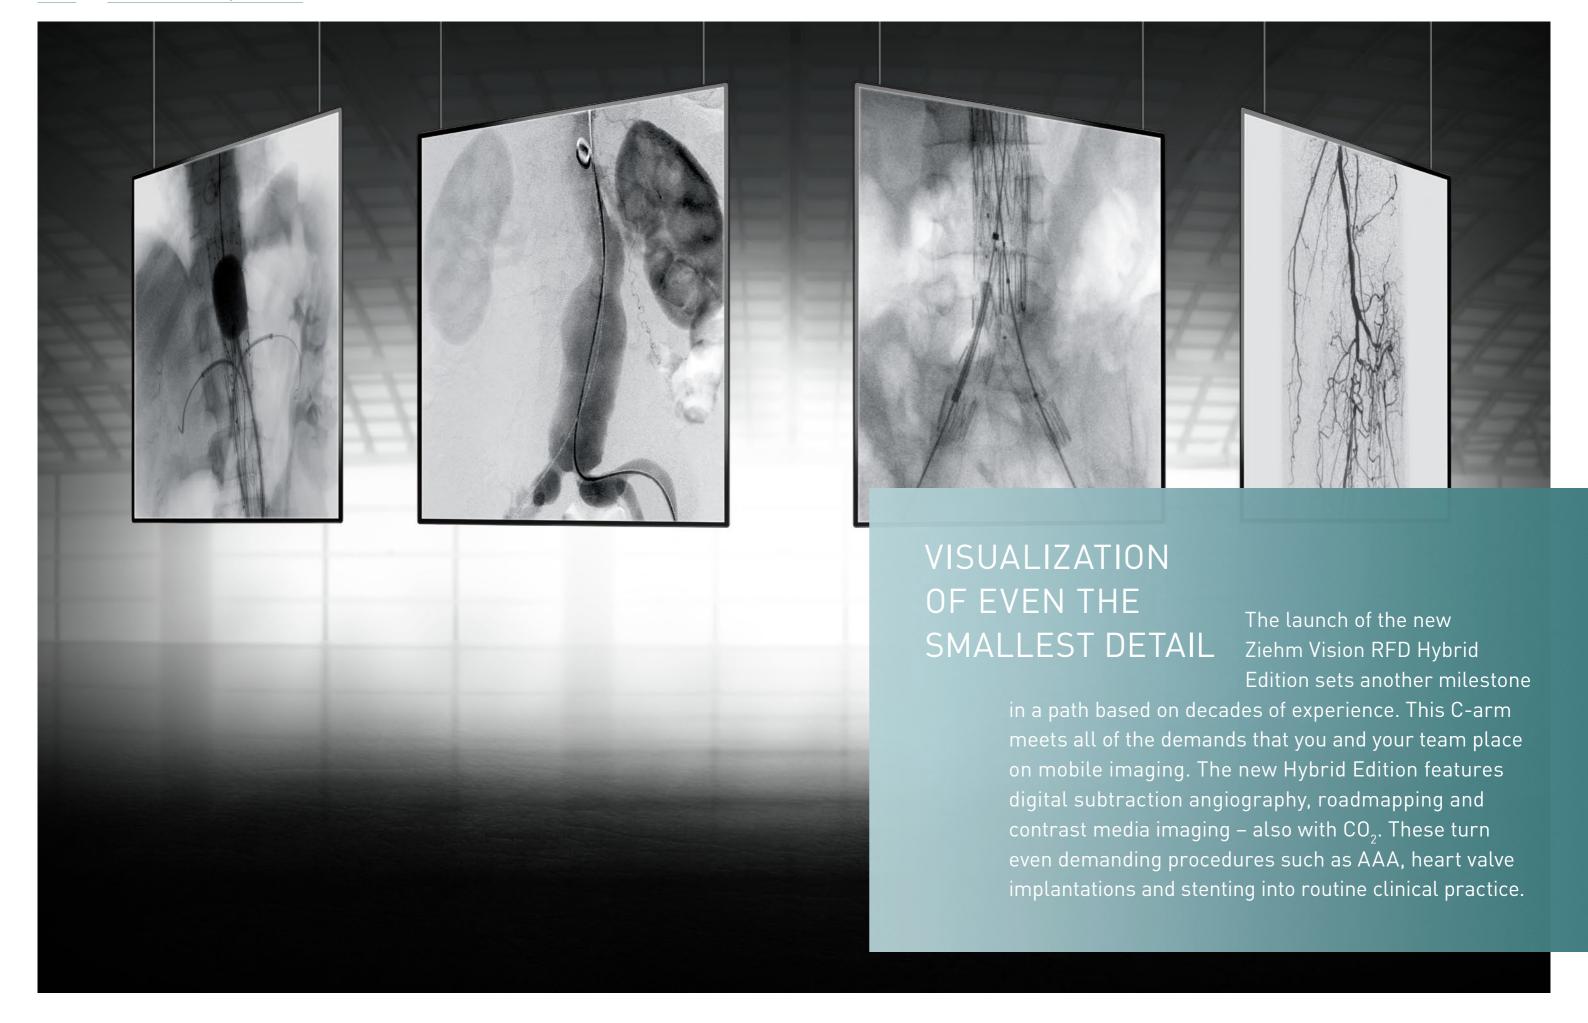

n accordance with IEC 60601-2-54 is one of the most powerful in the mobile field and delivers crystal-clear images. This outstanding imaging performance is particularly crucial for hybrid room applications. Despite its high power reserves, the generator features a very compact design that simplifies its positioning at the OR table.



With dimensions of 40 cm x 40 cm x 18 cm the powerful generator only requires a minimum of space.

# LIQUID COOLING FOR CONTINUOUS USE

The unique liquid cooling system Advanced Active Cooling keeps the generator at a consistent operating

temperature and prevents system failure due to overheating. Even during complex applications such as TAVI, angioplasties and EVAR, this C-arm thereby delivers reliable results for the duration of the entire procedure.















The modular Position Control Center and Remote Vision Center can be mounted flexibly.

# FULL CONTROL AT THE OR TABLE

The C-arm, including control of the 4 motorized

axes, can be operated entirely via the Position Control Center (joystick module) and the Remote Vision Center (touchscreen). The control modules can be flexibly mounted to the sides of the OR table or to a separate stand thereby creating sufficient scope for sterile

# MOTORIZED MOVEMENT IN 4 AXES

For the first time a C-arm is equipped with motorization that allows control of 4 axes. The operator can use the Position Control Center to

move the C-arm into the exact position desired. Operating the device right at the sterile OR table minimizes the time needed and guarantees maximum precision.













COLOR-COD