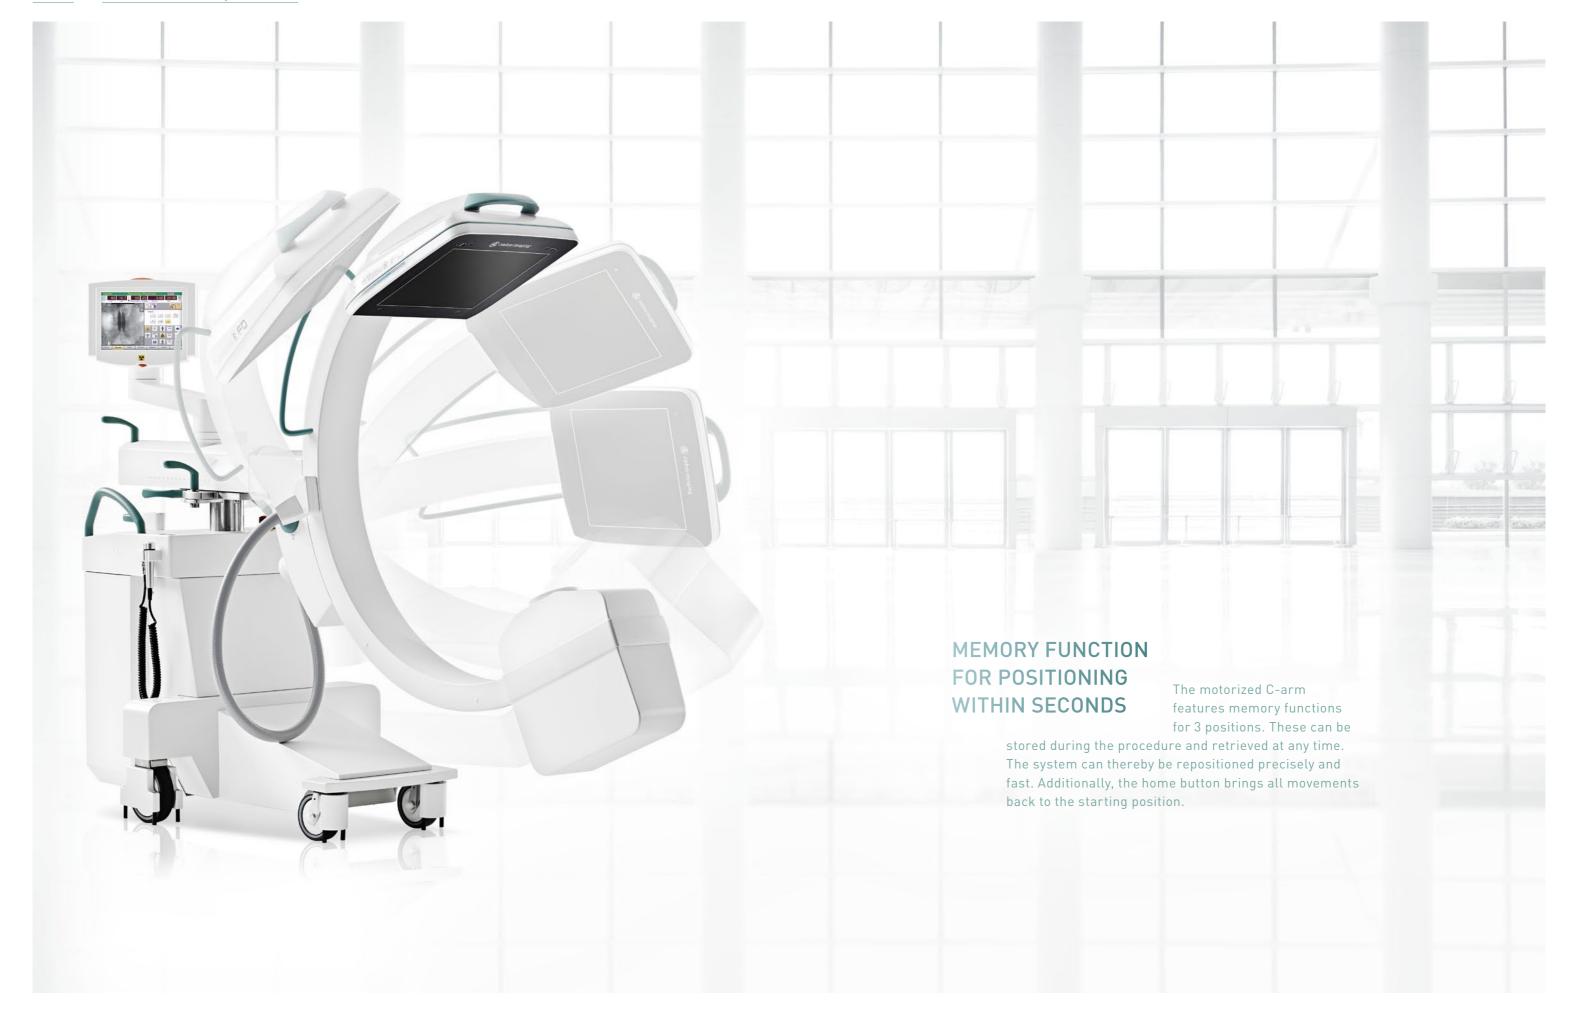

The modular Position Control Center and Remote Vision Center can be mounted flexibly.

# FULL CONTROL AT THE OR TABLE

The C-arm, including control of the 4 motorized

axes, can be operated entirely via the Position Control Center (joystick module) and the Remote Vision Center (touchscreen). The control modules can be flexibly mounted to the sides of the OR table or to a separate stand thereby creating sufficient scope for sterile

# MOTORIZED MOVEMENT IN 4 AXES

For the first time a C-arm is equipped with motorization that allows control of 4 axes. The operator can use the Position Control Center to

move the C-arm into the exact position desired. Operating the device right at the sterile OR table minimizes the time needed and guarantees maximum precision.