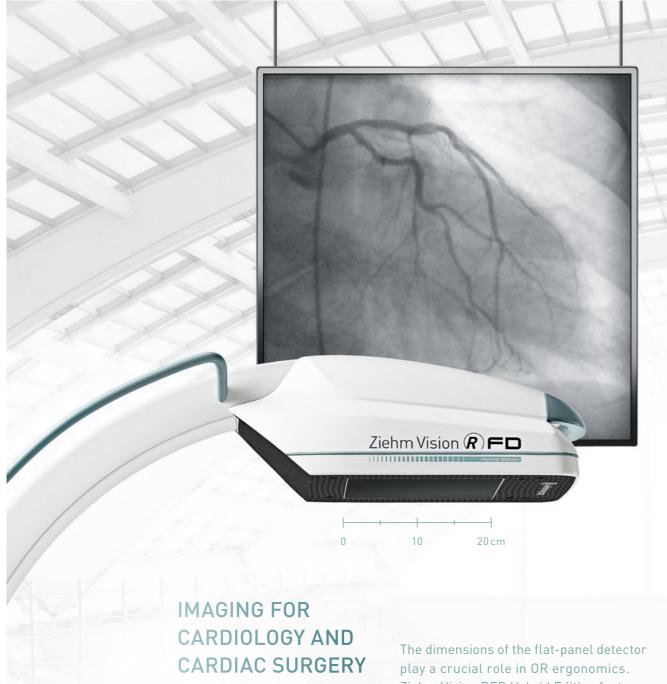

# HYBIONRED HYBIONRED EDITION

Ziehm Vision (R) FD

time with just one click.

Ziehm Vision RFD Hybrid Edition features

a 20 cm x 20 cm flat-panel that represents the optimum size for a wide range of clinical applications, particularly in the field of cardiology and cardiac surgery. In addition to the miniaturized design of the flat-panel detector, the isocentric movement of the C-arm enables clinical interventions such as coronary angiography, heart valve replacements and pacemaker implantation.