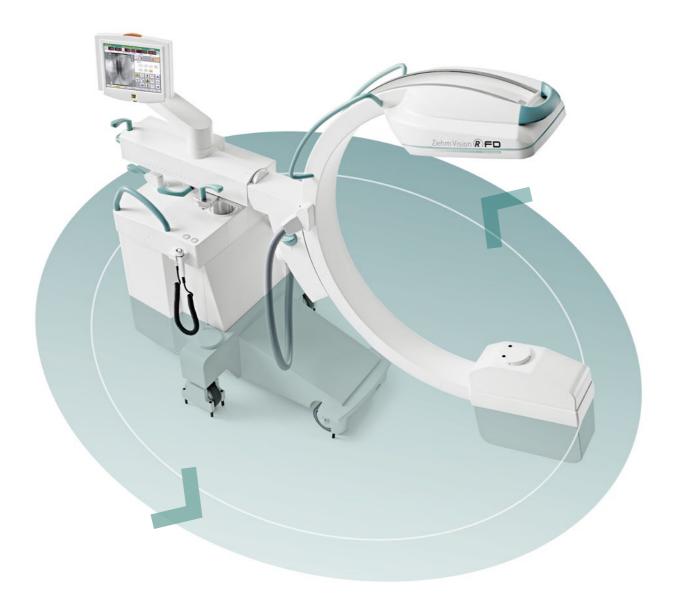

# FULL CONTROL AT THE OR TABLE

The C-arm, including control of the 4 motorized

axes, can be operated entirely via the Position Control Center (joystick module) and the Remote Vision Center (touchscreen). The control modules can be flexibly mounted to the sides of the OR table or to a separate stand thereby creating sufficient scope for sterile

# MOTORIZED MOVEMENT IN 4 AXES

For the first time a C-arm is equipped with motorization that allows control of 4 axes. The operator can use the Position Control Center to

move the C-arm into the exact position desired. Operating the device right at the sterile OR table minimizes the time needed and guarantees maximum precision.

# RELIABLE CONTROL

An intelligent safety feature prevents unintended movements of the C-arm: motorization can only be activated if the joystick is touched with at least two fingers. This means that the user must deliberately control the joystick in order to initiate movements of the C-arm.