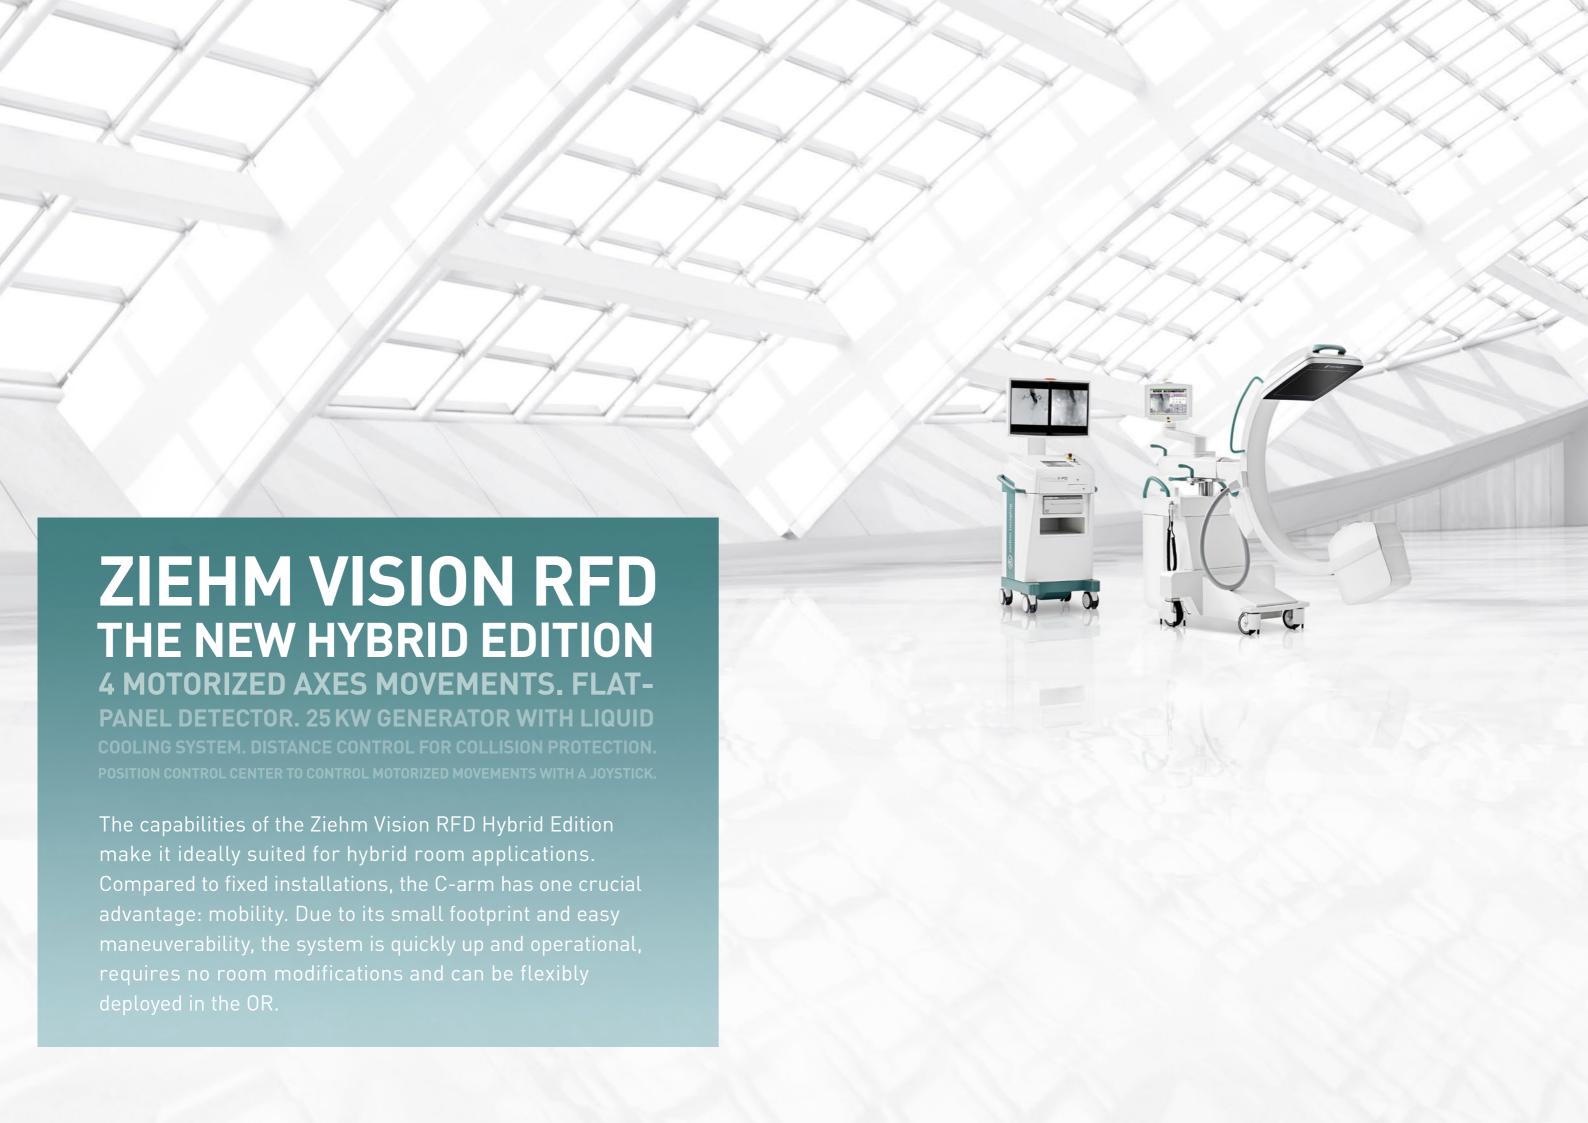

# HYBIONRED HYBIONRED EDITION

Ziehm Vision (R) FD

time with just one click.

Ziehm Vision RFD Hybrid Edition features

a 20 cm x 20 cm flat-panel that represents the optimum size for a wide range of clinical applications, particularly in the field of cardiology and cardiac surgery. In addition to the miniaturized design of the flat-panel detector, the isocentric movement of the C-arm enables clinical interventions such as coronary angiography, heart valve replacements and pacemaker implantation.

## MAXIMUM FIELD OF VIEW FOR **VASCULAR SURGERY**

Alternatively Ziehm Vision RFD Hybrid Edition features a 30 cm x 30 cm flat-panel detector. The generous field of view with a 30 cm side

30 cm

length provides comprehensive information with each examination. This enables the C-arm to deliver high quality X-ray images that were previously only possible with fixed systems. Demanding vascular procedures such as angioplasties and EVAR can thereby be performed with a mobile C-arm.