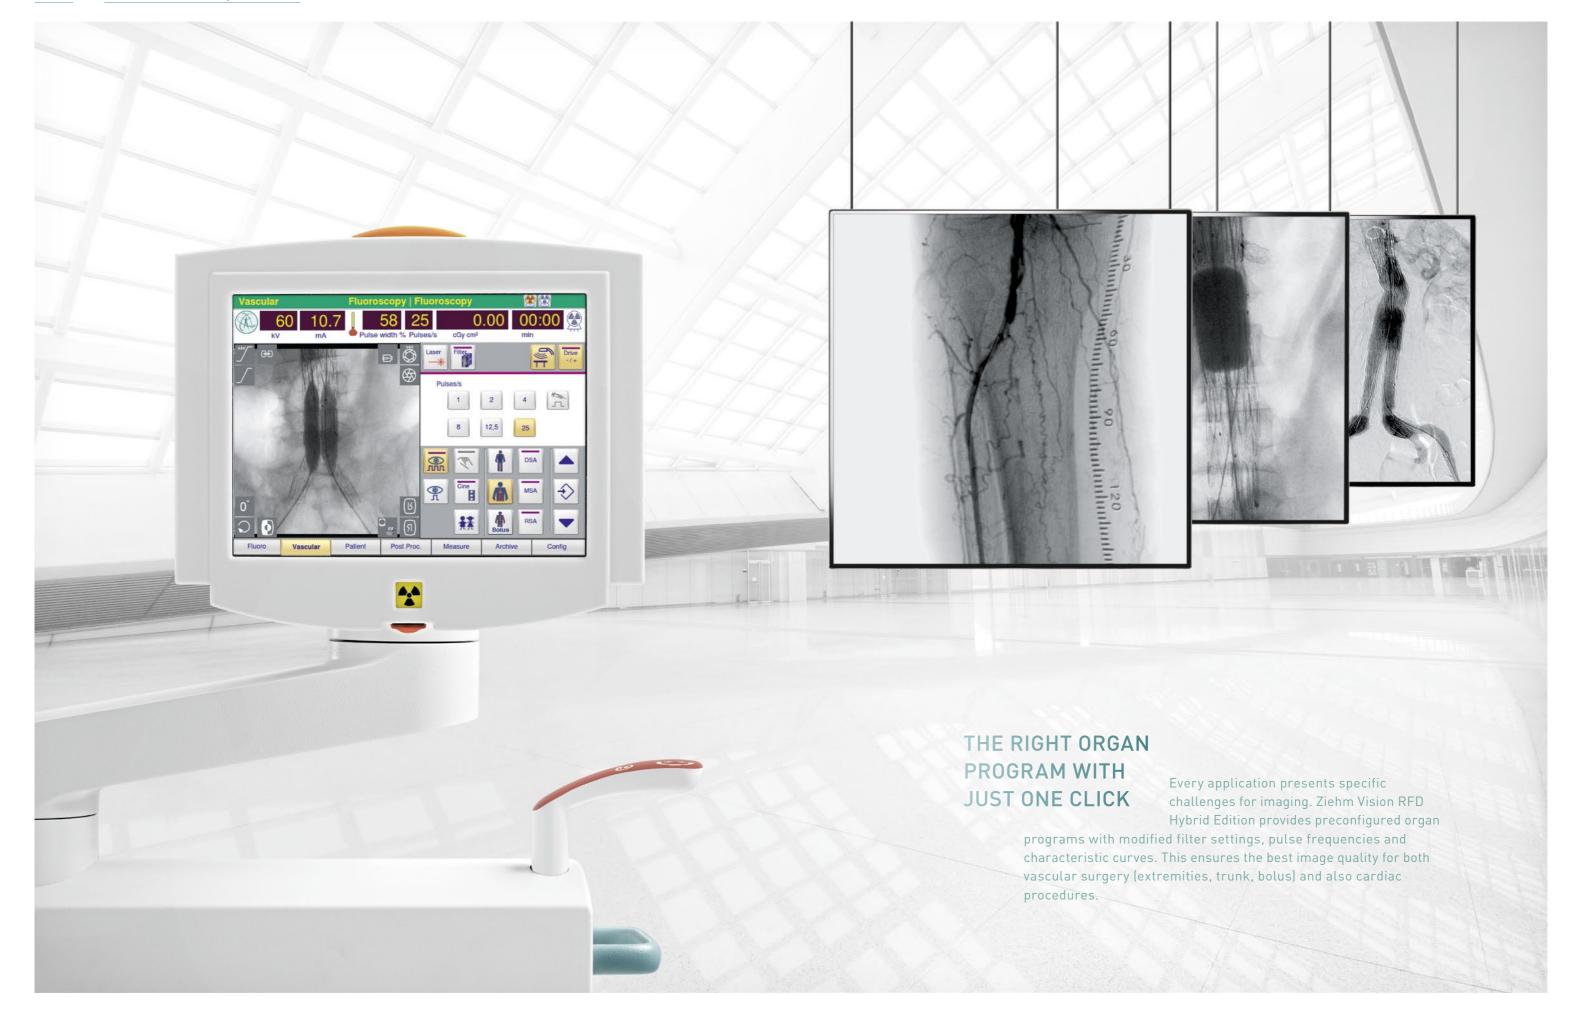

# FULL CONTROL AT THE OR TABLE

The C-arm, including control of the 4 motorized

axes, can be operated entirely via the Position Control Center (joystick module) and the Remote Vision Center (touchscreen). The control modules can be flexibly mounted to the sides of the OR table or to a separate stand thereby creating sufficient scope for sterile

# MOTORIZED MOVEMENT IN 4 AXES

For the first time a C-arm is equipped with motorization that allows control of 4 axes. The operator can use the Position Control Center to

move the C-arm into the exact position desired. Operating the device right at the sterile OR table minimizes the time needed and guarantees maximum precision.