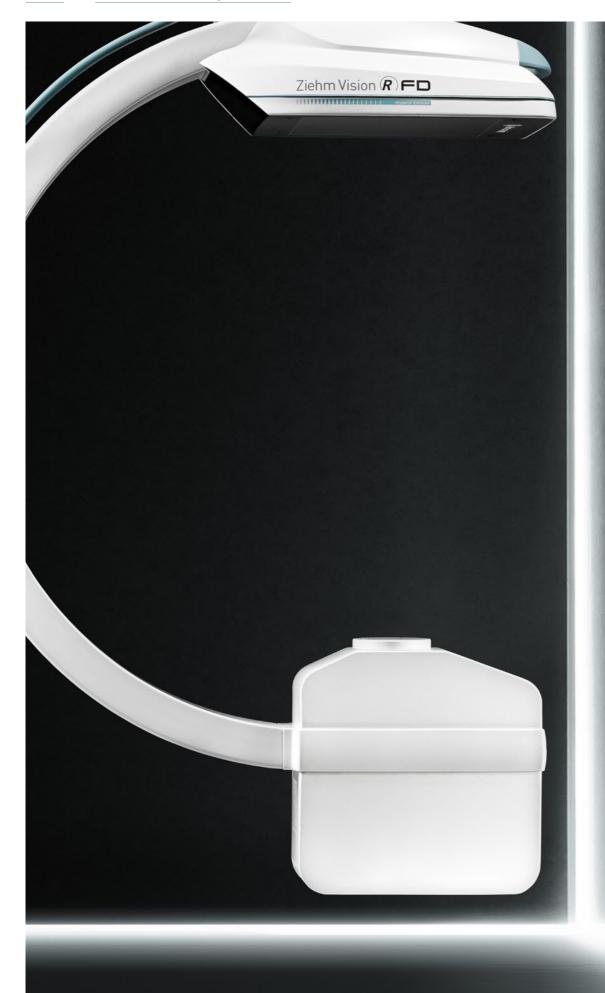

# HYBIONRED HYBIONRED EDITION

Ziehm Vision (R) FD

time with just one click.

Ziehm Vision RFD Hybrid Edition features

a 20 cm x 20 cm flat-panel that represents the optimum size for a wide range of clinical applications, particularly in the field of cardiology and cardiac surgery. In addition to the miniaturized design of the flat-panel detector, the isocentric movement of the C-arm enables clinical interventions such as coronary angiography, heart valve replacements and pacemaker implantation.

## MAXIMUM FIELD OF VIEW FOR **VASCULAR SURGERY**

Alternatively Ziehm Vision RFD Hybrid Edition features a 30 cm x 30 cm flat-panel detector. The generous field of view with a 30 cm side

30 cm

length provides comprehensive information with each examination. This enables the C-arm to deliver high quality X-ray images that were previously only possible with fixed systems. Demanding vascular procedures such as angioplasties and EVAR can thereby be performed with a mobile C-arm.