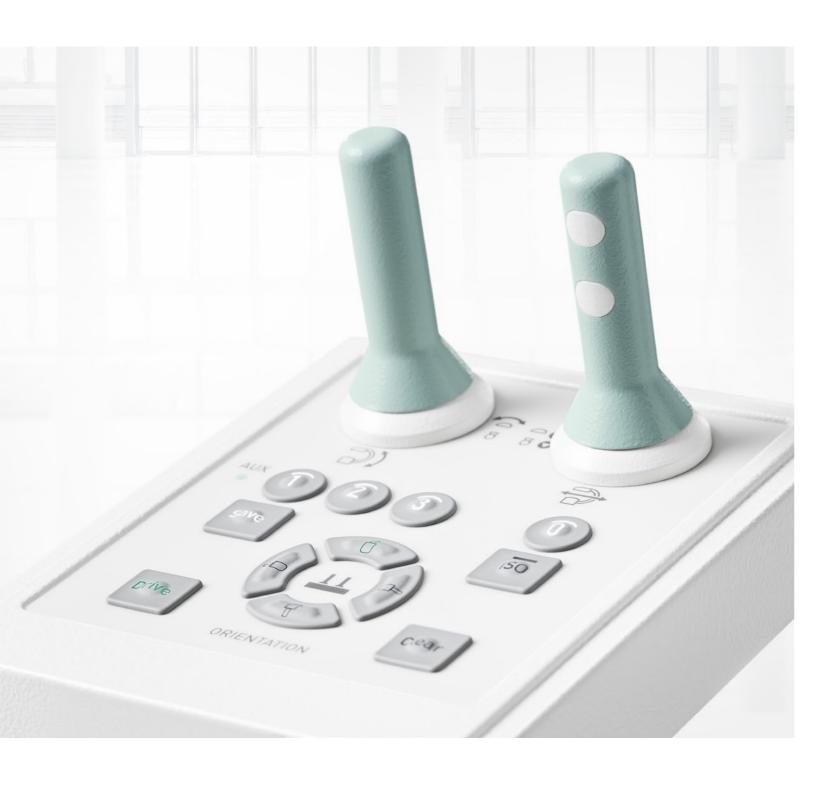

# FULL CONTROL AT THE OR TABLE

The C-arm, including control of the 4 motorized

axes, can be operated entirely via the Position Control Center (joystick module) and the Remote Vision Center (touchscreen). The control modules can be flexibly mounted to the sides of the OR table or to a separate stand thereby creating sufficient scope for sterile

# MOTORIZED MOVEMENT IN 4 AXES

For the first time a C-arm is equipped with motorization that allows control of 4 axes. The operator can use the Position Control Center to

move the C-arm into the exact position desired. Operating the device right at the sterile OR table minimizes the time needed and guarantees maximum precision.

# RELIABLE CONTROL

An intelligent safety feature prevents unintended movements of the C-arm: motorization can only be activated if the joystick is touched with at least two fingers. This means that the user must deliberately control the joystick in order to initiate movements of the C-arm.