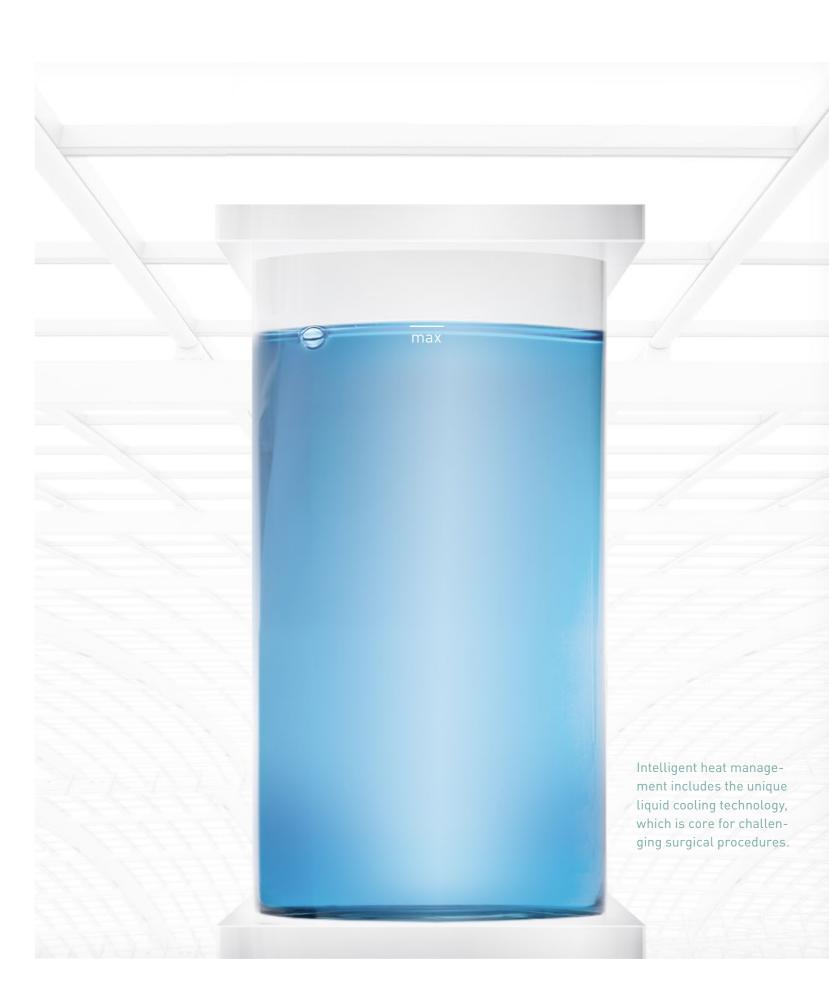

# LIQUID COOLING FOR CONTINUOUS USE

The unique liquid cooling system Advanced Active Cooling keeps the generator at a consistent operating

temperature and prevents system failure due to overheating. Even during complex applications such as TAVI, angioplasties and EVAR, this C-arm thereby delivers reliable results for the duration of the entire procedure.