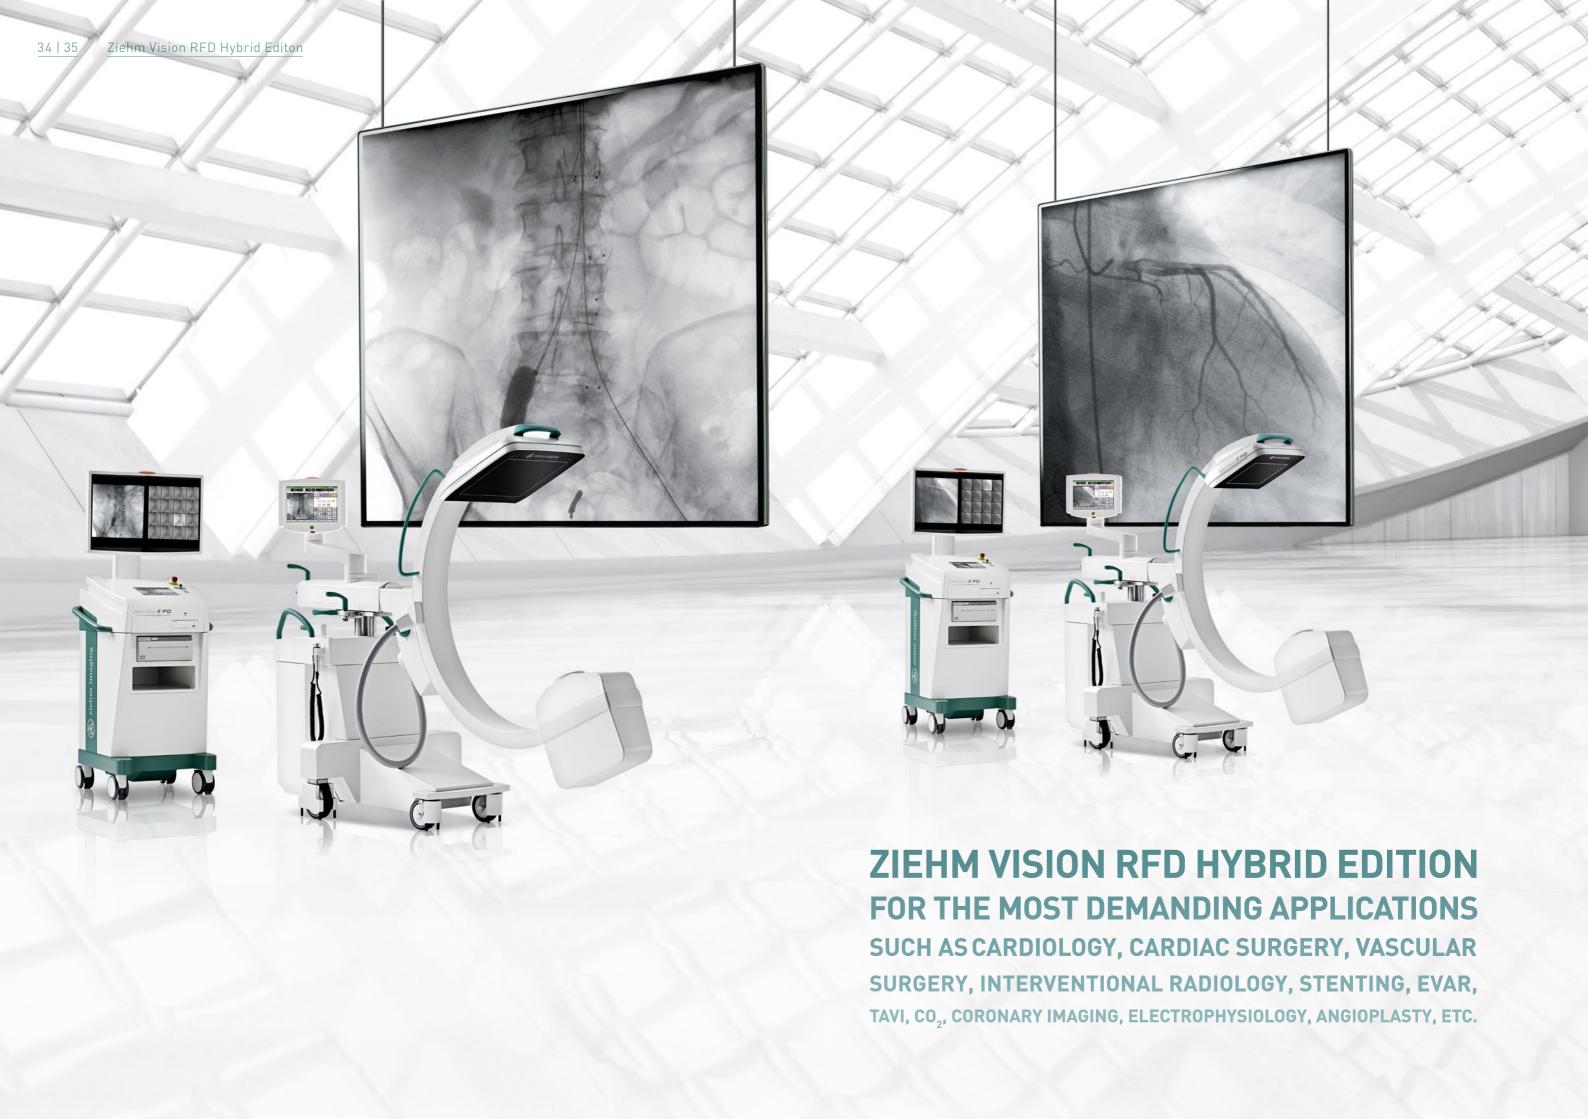

# HYBIONRED HYBIONRED EDITION

Ziehm Vision (R) FD

time with just one click.

Ziehm Vision RFD Hybrid Edition features

a 20 cm x 20 cm flat-panel that represents the optimum size for a wide range of clinical applications, particularly in the field of cardiology and cardiac surgery. In addition to the miniaturized design of the flat-panel detector, the isocentric movement of the C-arm enables clinical interventions such as coronary angiography, heart valve replacements and pacemaker implantation.

## MAXIMUM FIELD OF VIEW FOR **VASCULAR SURGERY**

Alternatively Ziehm Vision RFD Hybrid Edition features a 30 cm x 30 cm flat-panel detector. The generous field of view with a 30 cm side

30 cm

length provides comprehensive information with each examination. This enables the C-arm to deliver high quality X-ray images that were previously only possible with fixed systems. Demanding vascular procedures such as angioplasties and EVAR can thereby be performed with a mobile C-arm.